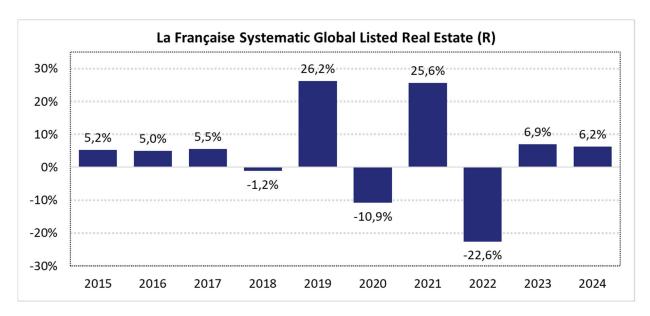

## Past Performance

- This chart shows the performance of the fund's share class as a percentage of loss or gain per year over the last 10 years. Based on the chart, you can assess how the fund has been managed in the past.
- Past performance is not a reliable indicator of future performance. Markets may develop in a completely different way in the future.
- Past performance considers all costs and fees, except for the front-end load...
- The (R) share class of La Française Systematic Global Listed Global Listed Real Estate was launched on 04.01.1999.
- Historical performance has been calculated in EUR.